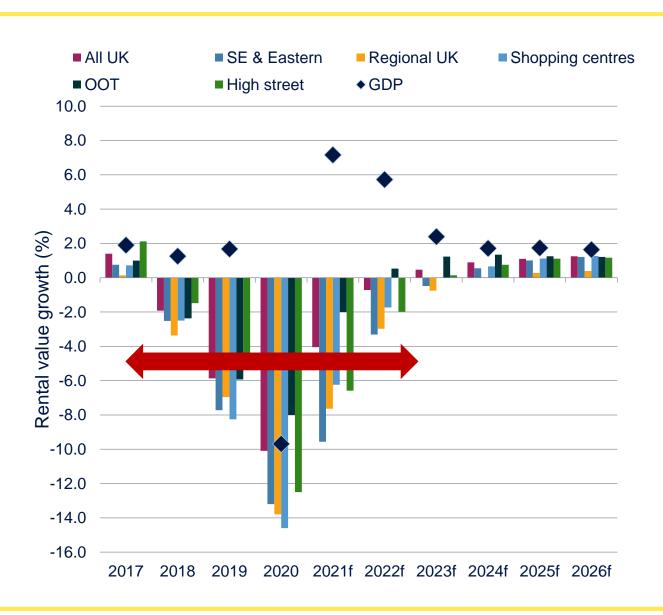

#### Rental dip or rebasing?

#### Total rental decline (2023 vs 2017)

C. London HS **UK Retail Parks** -16% -17% **Rest of London** HS -19% **All UK Retail** -21% **UK High Street UK Shopping** Regional UK **Centres** HS -30% -31%