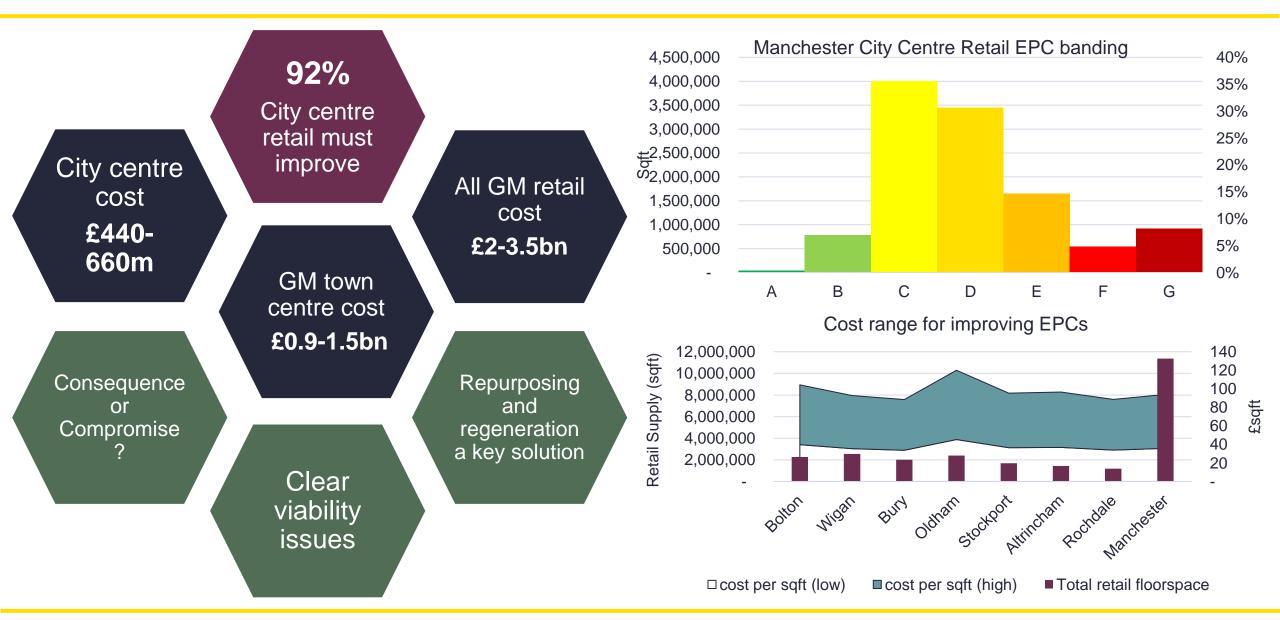

ing** Regional UK **Centres** HS -30% -31%

### **Businesses rate revaluation – a runaway success...?**



| Department stores                     |                | -40% |
|---------------------------------------|----------------|------|
| Prime streets and shopping centres    |                | -25% |
| Leisure & F&B                         |                | -15% |
| Retail parks                          |                | -9%  |
| Convenience retail and takeaways      | 0              | +10% |
| Secondary and independent led pitches | <del>\$4</del> | +20% |

#### ...or creating a divide?







#### **Excess Retail Space**





#### How much of this space is actually needed?





#### Flight to Prime





#### Other pressures are surfacing



#### **EPCs:** problem or opportunity?









### The only constant is change: the need for reinvention





#### Its all about Hybrid & Harmony





#### Repurposing reality





## **Going green**





#### **Environment or economics?**





#### Circular economy





#### Rebuild or retrofit?





#### **Social Value**





### **Stakeholders & Stewardship**





#### **Environment & economics**





"The pandemic will accelerate the evolution of our cities" WILLHASTEN BUILDINGS WILL BE EXISTING TRENDS BUILDINGS MORE 10 WILL NOT CREATE NEW TRENDS SOCIAL SUSTAINABLE IESWILL BE FARMSWILL FOODWILL

FOODBE ORGANIC NEARBY RKWILL MOVINGWILL IME+USUAL FASTER CLEANER PLACE + 3RDPLACE QUIETER SAFER