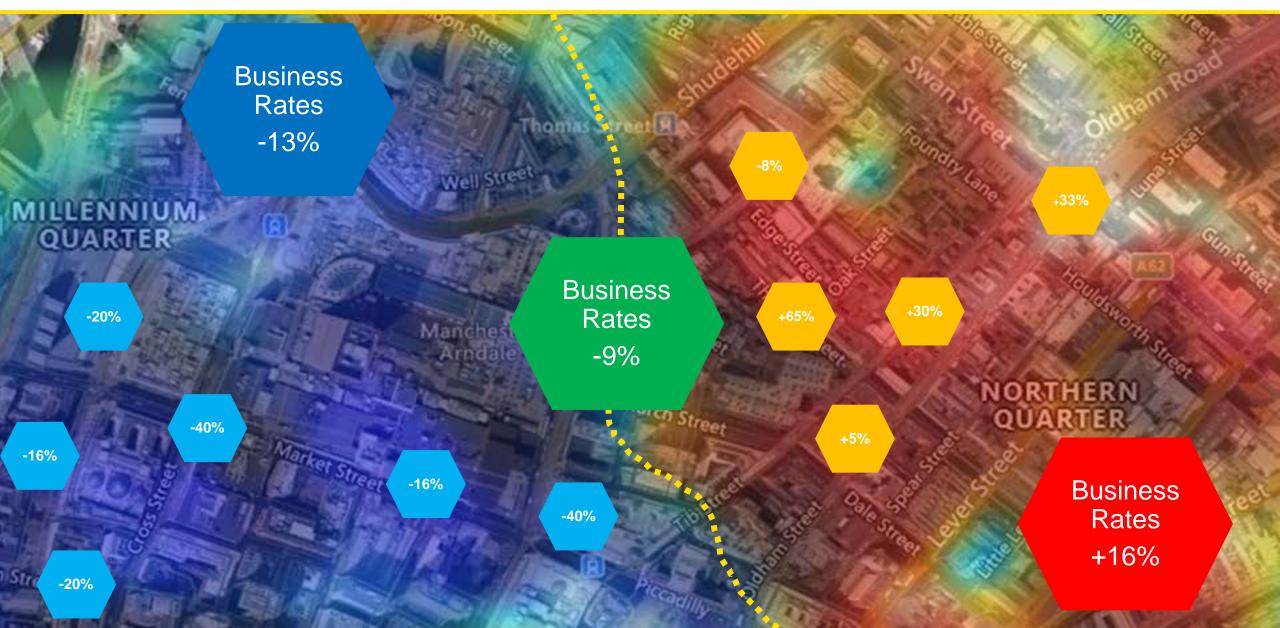

### **Businesses rate revaluation – a runaway success...?**

| Department stores                     |                | -40% |
|---------------------------------------|----------------|------|
| Prime streets and shopping centres    |                | -25% |
| Leisure & F&B                         |                | -15% |
| Retail parks                          |                | -9%  |
| Convenience retail and takeaways      | 0              | +10% |
| Secondary and independent led pitches | <del>\$4</del> | +20% |

#### ...or creating a divide?