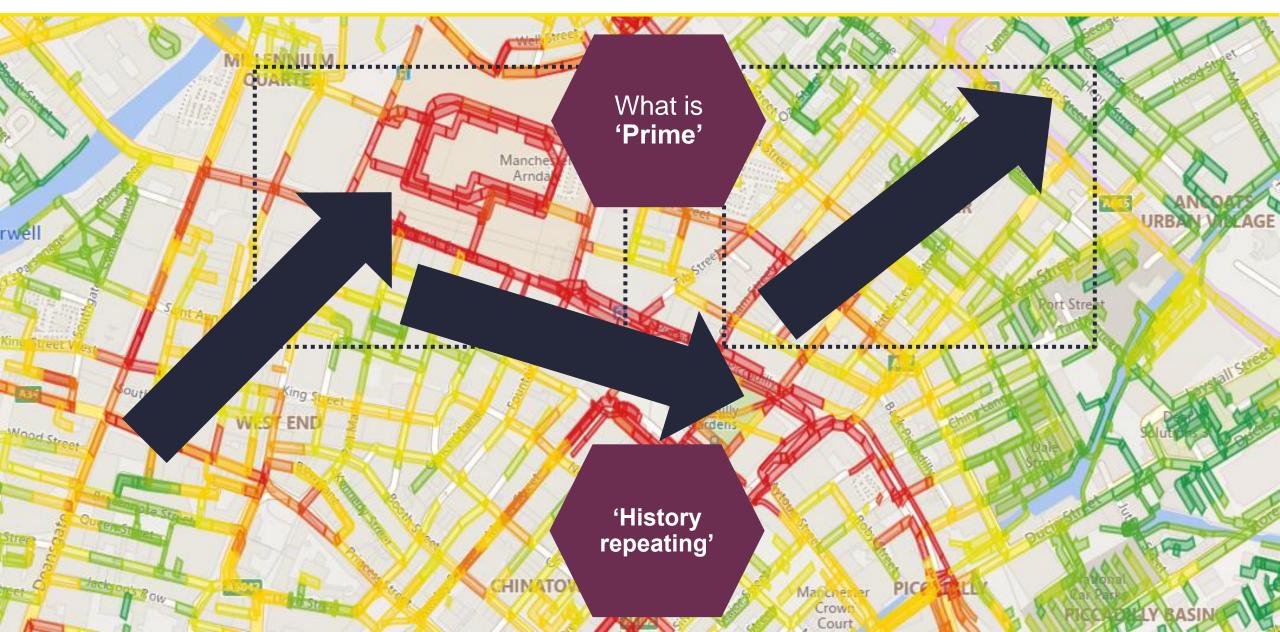

% -17% **Rest of London** HS -19% **All UK Retail** -21% **UK High Street UK Shopping** Regional UK **Centres** HS -30% -31%

### **Businesses rate revaluation – a runaway success...?**



| Department stores                     |                | -40% |
|---------------------------------------|----------------|------|
| Prime streets and shopping centres    |                | -25% |
| Leisure & F&B                         |                | -15% |
| Retail parks                          |                | -9%  |
| Convenience retail and takeaways      | 0              | +10% |
| Secondary and independent led pitches | <del>\$4</del> | +20% |

#### ...or creating a divide?







#### **Excess Retail Space**





#### How much of this space is actually needed?





#### Flight to Prime





#### Other pressures are surfacing



#### **EPCs:** problem or opportunity?









### The only constant is change: the need for reinvention





#### Its all about Hybrid & Harmony





#### Repurposing reality





## **Going green**





#### **Environment or economics?**





#### Circular economy





#### Rebuild or retrofit?





#### **Social Value**





### **Stakeholders & Stewardship**





#### **Environment & economics**





"The pandemic will accelerate the evolution of our cities" WILLHASTEN BUILDINGS WILL BE EXISTING TRENDS BUILDINGS MORE 10 WILL NOT CREATE NEW TRENDS SOCIAL SUSTAINABLE IESWILL BE FARMSWILL FOODWILL

FOODBE ORGANIC NEARBY RKWILL MOVINGWILL IME+USUAL FASTER CLEANER PLACE + 3RDPLACE QUIETER SAFER