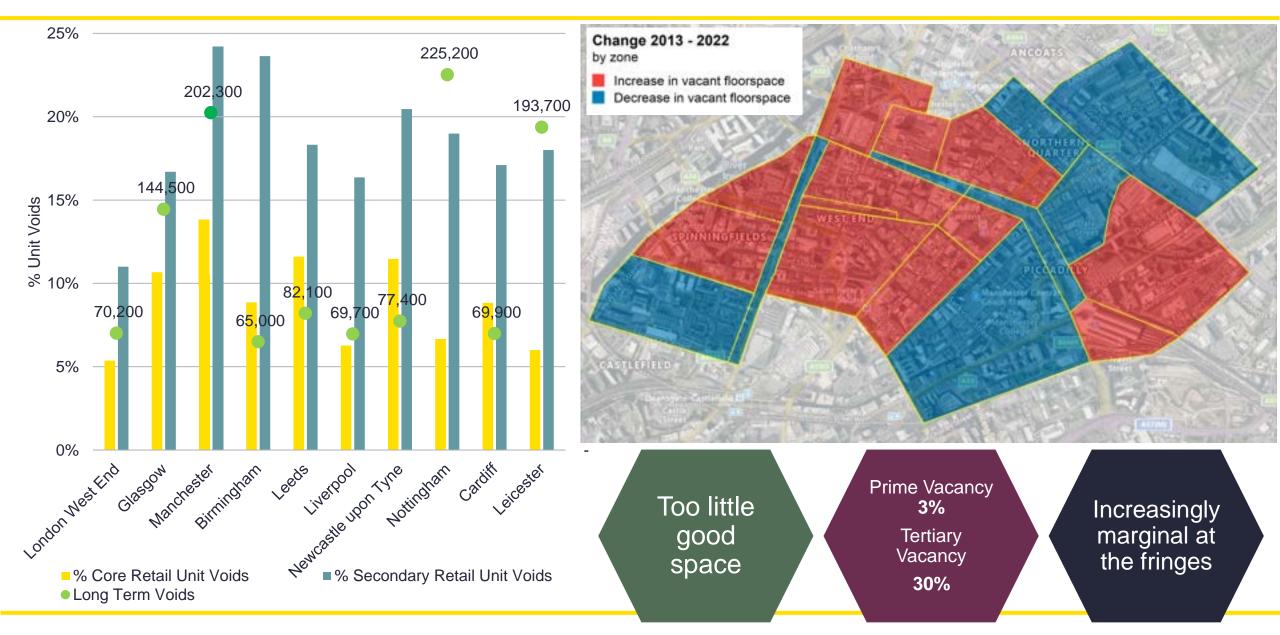

HS **UK Retail Parks** -16% -17% **Rest of London** HS -19% **All UK Retail** -21% **UK High Street UK Shopping** Regional UK **Centres** HS -30% -31%

### **Businesses rate revaluation – a runaway success...?**



| Department stores                     |                | -40% |
|---------------------------------------|----------------|------|
| Prime streets and shopping centres    |                | -25% |
| Leisure & F&B                         |                | -15% |
| Retail parks                          |                | -9%  |
| Convenience retail and takeaways      | 0              | +10% |
| Secondary and independent led pitches | <del>\$4</del> | +20% |

#### ...or creating a divide?







#### **Excess Retail Space**





#### How much of this space is actually needed?





#### Flight to Prime





#### Other pressures are surfacing



#### **EPCs:** problem or opportunity?









### The only constant is change: the need for reinvention





#### Its all about Hybrid & Harmony





#### Repurposing reality





## **Going green**





#### **Environment or economics?**





#### Circular economy





#### Rebuild or retrofit?





#### **Social Value**





### **Stakeholders & Stewardship**





#### **Environment & economics**





"The pandemic will accelerate the evolution of our cities" WILLHASTEN BUILDINGS WILL BE EXISTING TRENDS BUILDINGS MORE 10 WILL NOT CREATE NEW TRENDS SOCIAL SUSTAINABLE IESWILL BE FARMSWILL FOODWILL

FOODBE ORGANIC NEARBY RKWILL MOVINGWILL IME+USUAL FASTER CLEANER PLACE + 3RDPLACE QUIETER SAFER