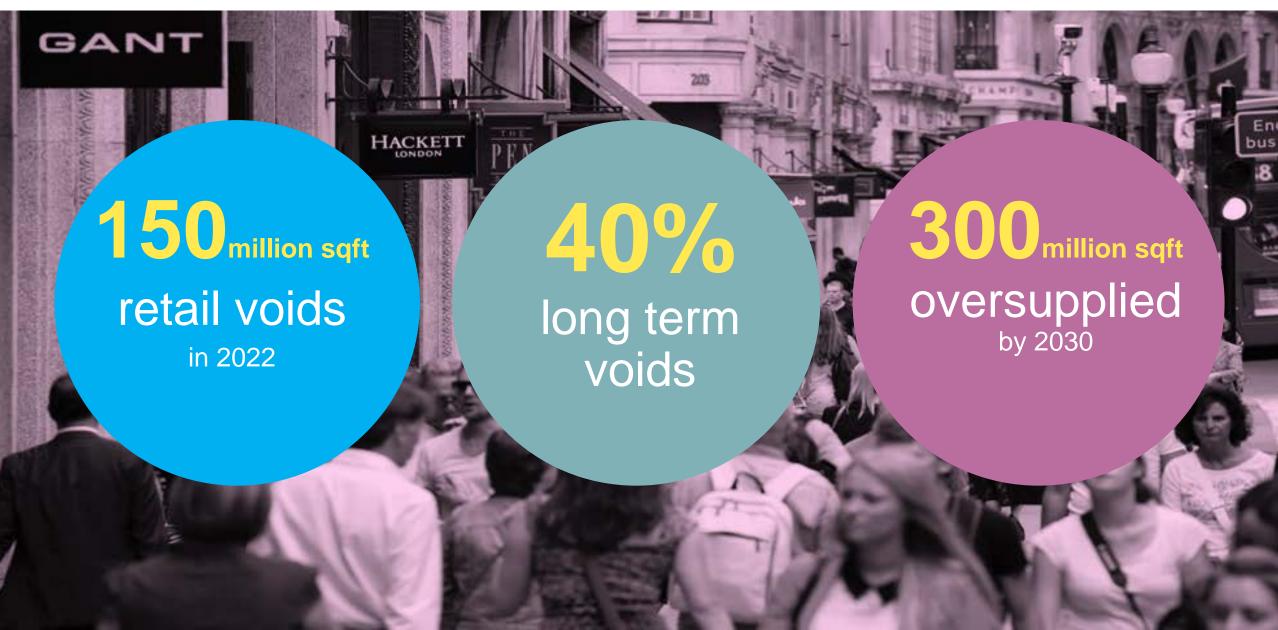

#### Total rental decline (2023 vs 2017)

C. London HS **UK Retail Parks** -16% -17% **Rest of London** HS -19% **All UK Retail** -21% **UK High Street UK Shopping** Regional UK **Centres** HS -30% -31%

### **Businesses rate revaluation – a runaway success...?**



| Department stores                     |                | -40% |
|---------------------------------------|----------------|------|
| Prime streets and shopping centres    |                | -25% |
| Leisure & F&B                         |                | -15% |
| Retail parks                          |                | -9%  |
| Convenience retail and takeaways      | 0              | +10% |
| Secondary and independent led pitches | <del>\$4</del> | +20% |

#### ...or creating a divide?







#### **Excess Retail Space**





#### How much of this space is actually needed?





#### Flight to Prime





#### Other pressures are surfacing



#### **EPCs:** problem or opportunity?









### The only constant is change: the need for reinvention





#### Its all about Hybrid & Harmony





#### Repurposing reality





## **Going green**





#### **Environment or economics?**





#### Circular economy





#### Rebuild or retrofit?





#### **Social Value**





### **Stakeholders & Stewardship**





#### **Environment & economics**





"The pandemic will accelerate the evolution of our cities" WILLHASTEN BUILDINGS WILL BE EXISTING TRENDS BUILDINGS MORE 10 WILL NOT CREATE NEW TRENDS SOCIAL SUSTAINABLE IESWILL BE FARMSWILL FOODWILL

FOODBE ORGANIC NEARBY RKWILL MOVINGWILL IME+USUAL FASTER CLEANER PLACE +