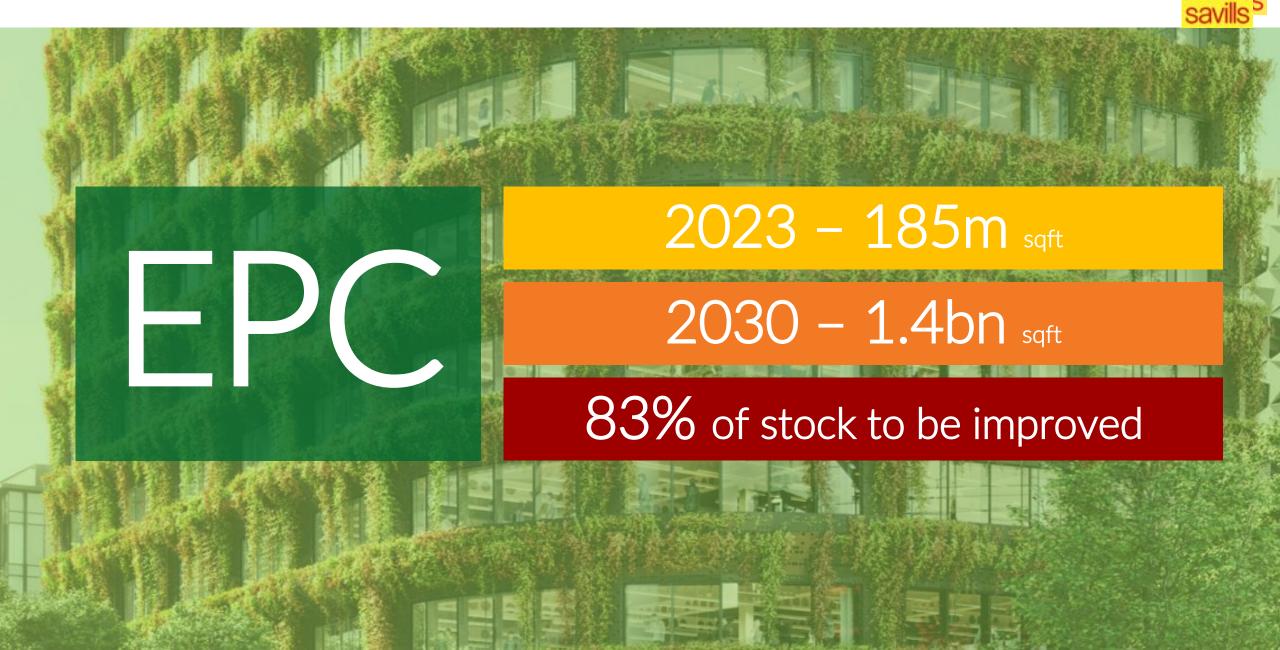

l UK Retail** -21% **UK High Street UK Shopping** Regional UK **Centres** HS -30% -31%

### **Businesses rate revaluation – a runaway success...?**



| Department stores                     |                | -40% |
|---------------------------------------|----------------|------|
| Prime streets and shopping centres    |                | -25% |
| Leisure & F&B                         |                | -15% |
| Retail parks                          |                | -9%  |
| Convenience retail and takeaways      | 0              | +10% |
| Secondary and independent led pitches | <del>\$4</del> | +20% |

#### ...or creating a divide?







#### **Excess Retail Space**





#### How much of this space is actually needed?





#### Flight to Prime





#### Other pressures are surfacing



#### **EPCs:** problem or opportunity?









### The only constant is change: the need for reinvention





#### Its all about Hybrid & Harmony





#### Repurposing reality





## **Going green**





#### **Environment or economics?**





#### Circular economy





#### Rebuild or retrofit?





#### **Social Value**





### **Stakeholders & Stewardship**





#### **Environment & economics**





"The pandemic will accelerate the evolution of our cities" WILLHASTEN BUILDINGS WILL BE EXISTING TRENDS BUILDINGS MORE 10 WILL NOT CREATE NEW TRENDS SOCIAL SUSTAINABLE IESWILL BE FARMSWILL FOODWILL

FOODBE ORGANIC NEARBY RKWILL MOVINGWILL IME+USUAL FASTER CLEANER PLACE + 3RDPLACE QUIETER SAFER