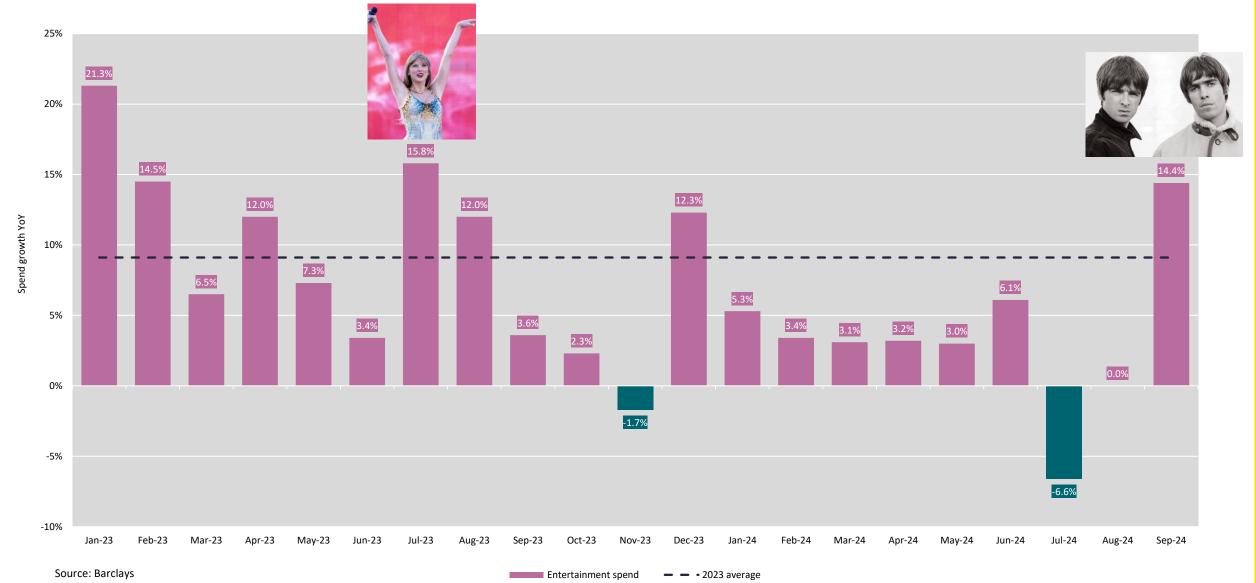

## Leisure spend is increasing

### Fewer transactions, more big-ticket purchases?