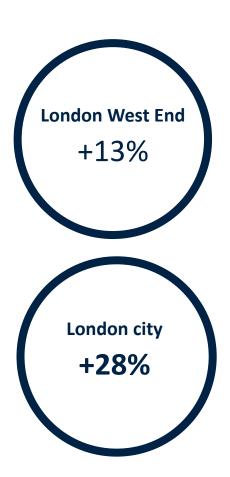

## Leisure spend is increasing

### Fewer transactions, more big-ticket purchases?