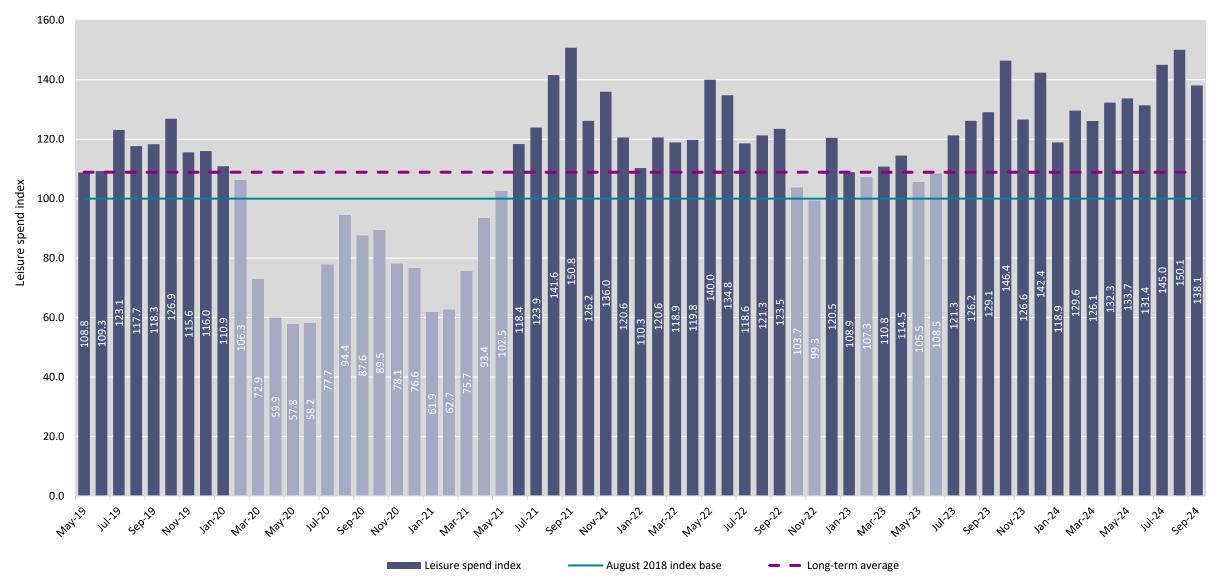

## Leisure spend is increasing

### Fewer transactions, more big-ticket purchases?