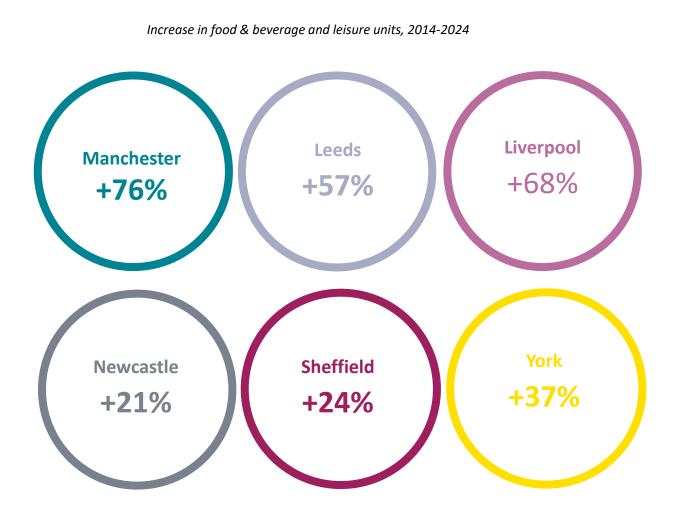

## City centres are evolving

## Manchester's cultural revolution

## CHANGING PLACES

### Repositioning retail to leisure

03

The future is immersive